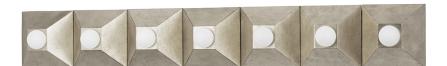

## 325-07-SL

Playing with shapes, Max gives simple geometry maximum style. A series of pyramid bases supporting round globe lights come together to form squares and rectangles. The vintage gold or silver leaf finishes add to the design's overall Hollywood glam feeling. Whether in a flush mount, sconce or bath and vanity, Max adds a chic vibe to any space.

### **DIMENSIONS**

Height: 6"

Width/Diameter: 42" Product Weight: 9lb Extension: 4.5" Top to Center: 3"

Canopy/Backplate Shape: Square Sloped Ceiling Compatible: No

Living Finish: No Uplight Only: Yes