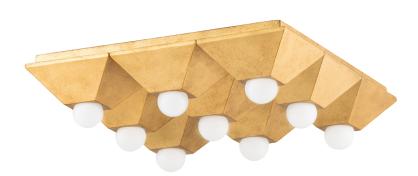

Playing with shapes, Max gives simple geometry maximum style. A series of pyramid bases supporting round globe lights come together to form squares and rectangles. The vintage gold or silver leaf finishes add to the design's overall Hollywood glam feeling. Whether in a flush mount, sconce or bath and vanity, Max adds a chic vibe to any space.

#### **DIMENSIONS**

Height: 4.5" Width/Diameter: 18" Length: 18"

Product Weight: 11lb
Top to Center: 3"

Canopy/Backplate Shape: Square Sloped Ceiling Compatible: No

Living Finish: No Uplight Only: No