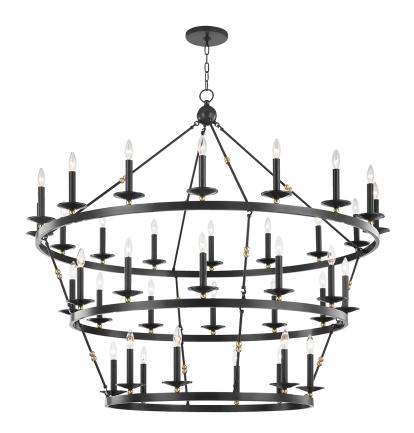

## 3258-AOB

Streamlining a wagon-wheel chandelier with hook-and-hoop rods, Allendale breathes new life into a classic. Available in one-to-three-tier and rectangle versions, its sphere details and vastly different finishes refine the rustic.

# **DIMENSIONS**

Height: 54.25"
Width/Diameter: 58"
Minimum Height: 57.25"
Maximum Height: 108.25"
Canopy/Backplate: 7"
Product Weight: 65lb

Canopy/Backplate Shape: Round Sloped Ceiling Compatible: No

Living Finish: No Uplight Only: No