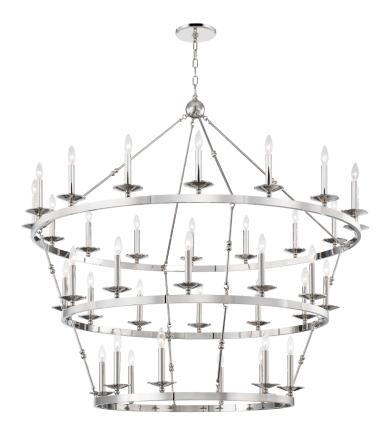

# ALLENDALE

3258-PN

Streamlining a wagon-wheel chandelier with hook-and-hoop rods, Allendale breathes new life into a classic. Available in one-to-three-tier and rectangle versions, its sphere details and vastly different finishes refine the rustic.

# DIMENSIONS

Height: 54.25" Width/Diameter: 58" Canopy/Backplate: 7" Product Weight: 65lb Canopy/Backplate Shape: Round Sloped Ceiling Compatible: No Living Finish: No Uplight Only: No