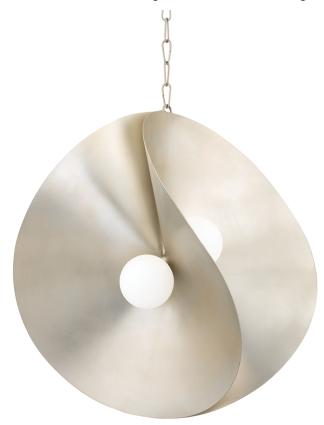

# **PEONY**

330-30-WSL

With its panoramic lighting, striking design and stand-out materials, Peony is anything but a wallflower. Handcrafted pieces of gold or silver leaf delicately wrap around opal glass globes. Soft light reflects off the rich metal, adding to the fixture's elevated organic feel.

#### WARM SILVER LEAF

Coastal Suitable Finish (EPM): No

## **DIMENSIONS**

Height: 30.75"
Width/Diameter: 30"
Minimum Height: 35.25"
Maximum Height: 104.75"
Canopy/Backplate: 6"
Product Weight: 38lb

Canopy/Backplate Shape: Round Sloped Ceiling Compatible: No

Living Finish: No Uplight Only: No