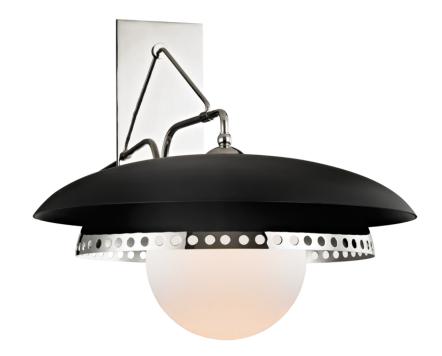

# **HERKIMER**

3300-PN

## **FINISHES**

#### POLISHED NICKEL

Coastal Suitable Finish (EPM): Yes

### **DIMENSIONS**

Height: 66" Width/Diameter: 66" Length: 66" Minimum Height: 66" Maximum Height: 66"

Hanging Type: 108" Premium Composite Cord

Product Weight: 66lb Extension: 66" Top to Center: 66"

Sloped Ceiling Compatible: No