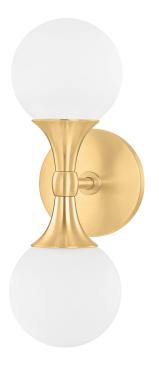

# **ASTORIA**

3302-AGB

#### AGED BRASS

Coastal Suitable Finish (EPM): No

# **DIMENSIONS**

Height: 13.5" Width/Diameter: 4.75" Canopy/Backplate: 5" Product Weight: 3lb Extension: 6"

Top to Center: 6.75"

Canopy/Backplate Shape: Round Sloped Ceiling Compatible: No

Living Finish: No Uplight Only: No

#### Shade

Shade 1: Glass Shade 1 Top Width: 5" Shade 1 Height: 4.5"

Replacement Glass Item #(s): GLS-009081-AGB