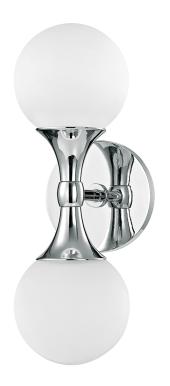

# **ASTORIA**

3302-PC

#### POLISHED CHROME

Coastal Suitable Finish (EPM): No

## **DIMENSIONS**

Height: 13.5"

Width/Diameter: 4.75" Canopy/Backplate: 5" Product Weight: 3lb Extension: 6"

Top to Center: 6.75"

Canopy/Backplate Shape: Round Sloped Ceiling Compatible: No

Living Finish: No Uplight Only: No

#### Shade

Shade 1: Glass

Shade 1 Top Width: 1.5" Shade 1 Height: 4.5"

Replacement Glass Item #(s): GLS-3302-PC