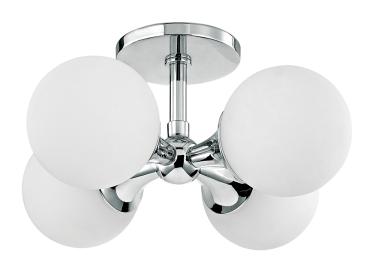

# ASTORIA 3304-PC

## FINISHES

POLISHED CHROME Coastal Suitable Finish (EPM): No

## DIMENSIONS

Height: 14" Width/Diameter: 14" Canopy/Backplate: 5" Product Weight: 5lb Extension: 6.75" Top to Center: 7" Canopy/Backplate Shape: Round Sloped Ceiling Compatible: No Living Finish: No Uplight Only: No

#### Shade

Shade 1: Glass Shade 1 Top Width: 1.5" Shade 1 Height: 4.5" Replacement Glass Item #(s): GLS-3302-PC

#### ELECTRICAL

Bulb 1 Bulb Included: No Socket: G9 Max Wattage: 4 Bulb Quantity: 4 Bulb Included: No Gem Box Required (2"x3"): No Dark Sky: No