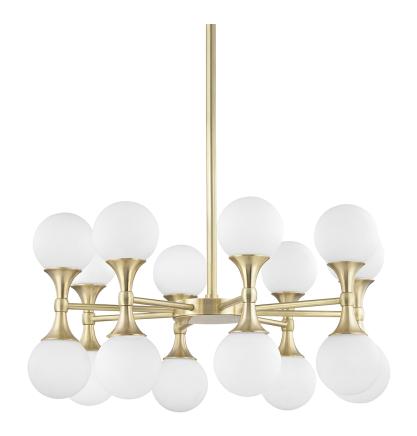

# **ASTORIA**

3316-AGB

### **DIMENSIONS**

Height: 13.5" Width/Diameter: 27" Minimum Height: 22.5" Maximum Height: 67.5" Canopy/Backplate: 6.5"

Hanging Type: 1-3" / 1-6" / 1-12" / 2-18" Stems

Product Weight: 25lb

Canopy/Backplate Shape: Round Sloped Ceiling Compatible: No

#### Shade

Shade 1: Glass

Shade 1 Top Width: 1.5" Shade 1 Height: 4.5"

Replacement Glass Item #(s): GLS-009081-AGB

### **ELECTRICAL**

Bulb Included: No Socket: G9

Bulb Type: G9 LED Max Wattage: 4 Bulb Quantity: 16 Bulb Included: No

Gem Box Required (2"x3"): No

Dark Sky: No