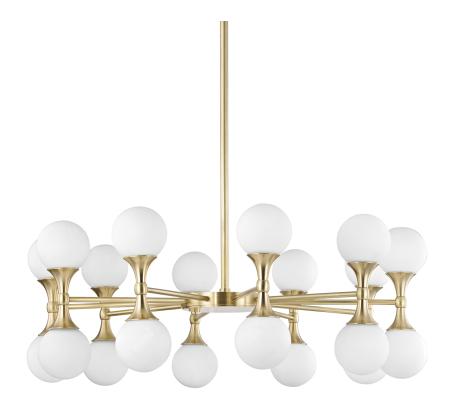

# **ASTORIA**

3320-AGB

#### AGED BRASS

Coastal Suitable Finish (EPM): No

### **DIMENSIONS**

Height: 13.5" Width/Diameter: 36" Minimum Height: 30.25" Maximum Height: 75.25" Canopy/Backplate: 6.5"

Hanging Type: 1-3" / 1-6" / 1-12" / 2-18" Stems

Product Weight: 34lb

Canopy/Backplate Shape: Round Sloped Ceiling Compatible: No

#### Shade

Shade 1: Glass

Shade 1 Top Width: 1.5" Shade 1 Height: 4.5"

Replacement Glass Item #(s): GLS-009081-AGB