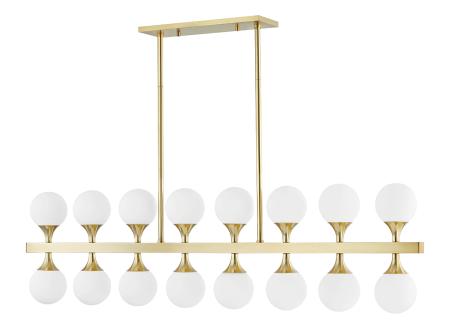

# **ASTORIA**

3350-AGB

# **DIMENSIONS**

Height: 13.75" Width/Diameter: 50" Minimum Height: 20.5" Maximum Height: 65.5"

Hanging Type: 1-3" / 1-6" / 1-12" / 2-18" Stems

Product Weight: 20lb

Canopy/Backplate Shape: Rectangle Sloped Ceiling Compatible: No

#### Shade

Shade 1 Top Width: 4.5" Shade 1 Bottom L/W: 0" / 4.5" Shade 1 Height: 4.5"

#### Bulb 1

Bulb Included: No Socket: G9 Max Wattage: 4 Bulb Quantity: 16 Bulb Included: No Switch Type: N/A

Gem Box Required (2"x3"): No

Dark Sky: No