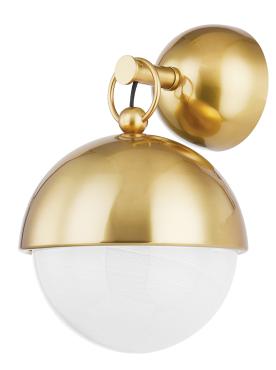

# **ALTHEA** 340-01-VPB

Taking inspiration from classic jewelry, the Althea wall sconce and chandelier features cloud glass globes topped by Vintage Polished Brass caps. The shades of the chandelier are arrayed around a ring and hung with intricate chainwork.

# DIMENSIONS

Height: 13.5" Width/Diameter: 8.75" Canopy/Backplate: 5" Product Weight: 4.4lb Extension: 9.5" Top to Center: 2.5" Canopy/Backplate Shape: Round Sloped Ceiling Compatible: No Living Finish: No Uplight Only: No

### Shade

Shade 1: Glass Shade 1 Finish: Cloud Etched Shade 1 Top Width: 8"