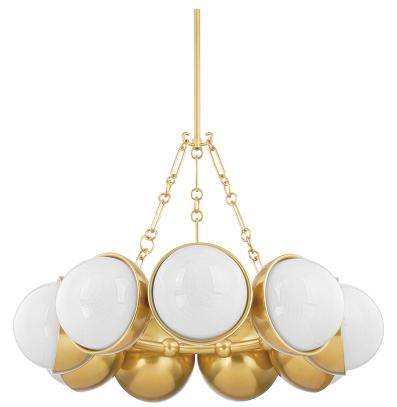

# **ALTHEA**

340-34-VPB

Taking inspiration from classic jewelry, the Althea wall sconce and chandelier features cloud glass globes topped by Vintage Polished Brass caps. The shades of the chandelier are arrayed around a ring and hung with intricate chainwork.

## **DIMENSIONS**

Height: 24.25"

Width/Diameter: 34.25" Minimum Height: 31.5" Maximum Height: 73.5" Canopy/Backplate: 5"

Hanging Type: 1-6" / 2-12" / 1-18" Stems

Product Weight: 34.98lb

Canopy/Backplate Shape: Round Sloped Ceiling Compatible: No

#### Shade

Shade 1: Glass

Shade 1 Finish: Cloud Etched Shade 1 Top Width: 8"