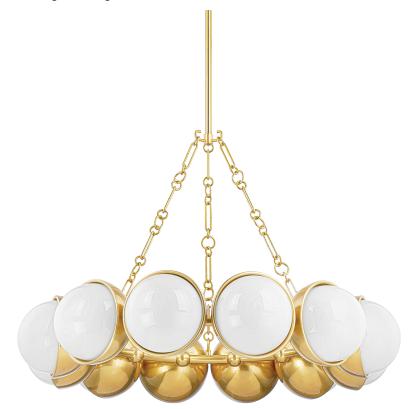

# **ALTHEA**

340-43-VPB

Taking inspiration from classic jewelry, the Althea wall sconce and chandelier features cloud glass globes topped by Vintage Polished Brass caps. The shades of the chandelier are arrayed around a ring and hung with intricate chainwork.

## **DIMENSIONS**

Height: 29.25" Width/Diameter: 43" Minimum Height: 36.75" Maximum Height: 78.75" Canopy/Backplate: 5"

Hanging Type: 1-6" / 2-12" / 1-18" Stems

Product Weight: 44lb

Canopy/Backplate Shape: Round Sloped Ceiling Compatible: No

#### Shade

Shade 1: Glass

Shade 1 Finish: Cloud Etched Shade 1 Top Width: 8"