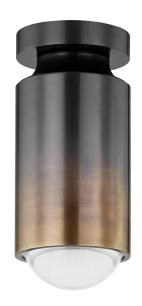

## 3405-GB

A streamlined flush mount, Whately achieves a bold aesthetic through its artistic details. This can light alternative features a Gradient Bras finish, designed to draw attention away from the ceiling and toward the domed glass lens. Emitting a warm glow, it brings a touch of midcentury modern flair to any space.

## **GRADIENT BRASS**

Coastal Suitable Finish (EPM): No