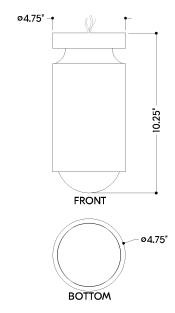

#### **DIMENSIONS**

Height: 10.5" Width/Diameter: 4.75" Canopy/Backplate: 4.75" Product Weight: 4.4lb

Canopy/Backplate Shape: Round Sloped Ceiling Compatible: No

Living Finish: No Uplight Only: No