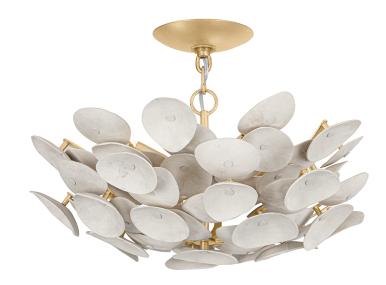

#### 356-21-VGL

Delicate discs of white-washed coco shells surround a Vintage Gold Leaf frame creating a form that feels both organic and high end. Add a soothing, luxe look to any ceiling with this modern semi-flush and chandelier.

\*Due to the one-of-a-kind nature of the medium, exact colors and patterns may vary slightly from the image shown.

### Shade

Shade 1: Coco Shell