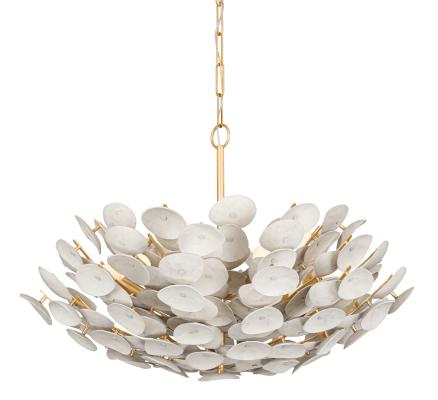

# AIMI 356-32-VGL

Delicate discs of white-washed coco shells surround a Vintage Gold Leaf frame creating a form that feels both organic and high end. Add a soothing, luxe look to any ceiling with this modern semi-flush and chandelier.

## VINTAGE GOLD LEAF

Coastal Suitable Finish (EPM): No

#### Shade

Shade 1: Coco Shell