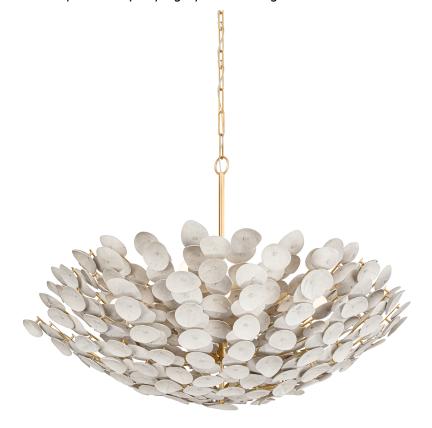

## 356-49-VGL

Delicate discs of white-washed coco shells surround a Vintage Gold Leaf frame creating a form that feels both organic and high end. Add a soothing, luxe look to any ceiling with this modern semi-flush and chandelier.

\*Due to the one-of-a-kind nature of the medium, exact colors and patterns may vary slightly from the image shown.

#### **DIMENSIONS**

Height: 35"

Width/Diameter: 48.5" Minimum Height: 40" Maximum Height: 109" Canopy/Backplate: 8" Product Weight: 70.4lb

Canopy/Backplate Shape: Round Sloped Ceiling Compatible: No

Living Finish: No Uplight Only: No

## Shade

Shade 1: Coco Shell