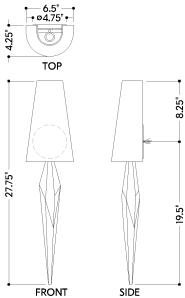

## **DIMENSIONS**

Height: 27.75" Width/Diameter: 6.5" Canopy/Backplate: 4.75" Product Weight: 5.51lb Extension: 4.25"

Canopy/Backplate Shape: Round Sloped Ceiling Compatible: No

Living Finish: No Uplight Only: No

#### Shade

Shade 1: Linen Shade 1 Finish: White Shade 1 Top Width: 3.5" Shade 1 Bottom L/W: 0" / 6.5" Shade 1 Height: 11"