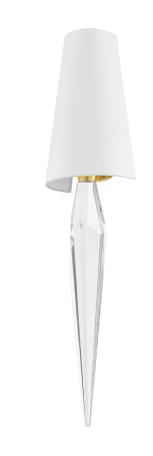

#### VINTAGE POLISHED BRASS

Coastal Suitable Finish (EPM): No

## **DIMENSIONS**

Height: 27.75" Width/Diameter: 6.5" Canopy/Backplate: 4.75" Product Weight: 5.51lb Extension: 4.25"

Canopy/Backplate Shape: Round Sloped Ceiling Compatible: No

Living Finish: No Uplight Only: No

#### Shade

Shade 1: Linen Shade 1 Finish: White Shade 1 Top Width: 3.5" Shade 1 Bottom L/W: 0" / 6.5" Shade 1 Height: 11"