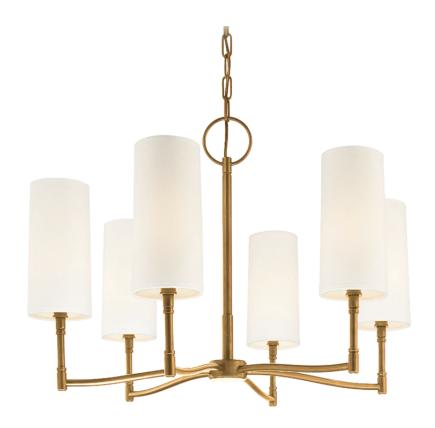

# **DILLON**

### 366-AGB

# **DIMENSIONS**

Height: 18"
Width/Diameter: 25"
Minimum Height: 19"
Maximum Height: 78"
Canopy/Backplate: 4.75"
Product Weight: 6lb

Canopy/Backplate Shape: Round Sloped Ceiling Compatible: No

Living Finish: No Uplight Only: No

### Shade

Shade 1: Linen

Shade 1 Top Width: 3.75" Shade 1 Bottom L/W: 0" / 4"

Shade 1 Height: 8"

Replacement Glass Item #(s): SHD-000361