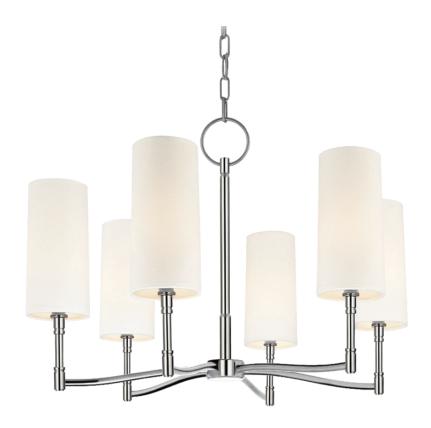

# **DILLON**

366-PN

#### POLISHED NICKEL

Coastal Suitable Finish (EPM): No

# **DIMENSIONS**

Height: 18"
Width/Diameter: 25"
Minimum Height: 19"
Maximum Height: 78"
Canopy/Backplate: 4.75"
Product Weight: 6lb

Canopy/Backplate Shape: Round Sloped Ceiling Compatible: No

Living Finish: No Uplight Only: No

### Shade

Shade 1: Linen

Shade 1 Top Width: 3.75" Shade 1 Bottom L/W: 0" / 4"

Shade 1 Height: 8"

Replacement Glass Item #(s): SHD-000361