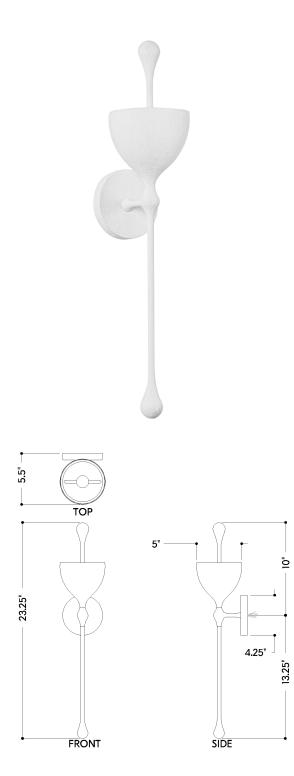

### DIMENSIONS

Height: 23.25" Width/Diameter: 5" Canopy/Backplate: 4.25" Product Weight: 5.5lb Extension: 5.5" Canopy/Backplate Shape: Round Sloped Ceiling Compatible: No Living Finish: No Uplight Only: No