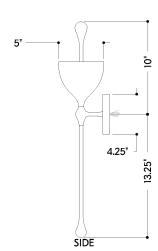

#### **DIMENSIONS**

Height: 23.25"
Width/Diameter: 5"
Canopy/Backplate: 4.25"
Product Weight: 5.5lb
Extension: 5.5"

Canopy/Backplate Shape: Round Sloped Ceiling Compatible: No

Living Finish: No Uplight Only: No