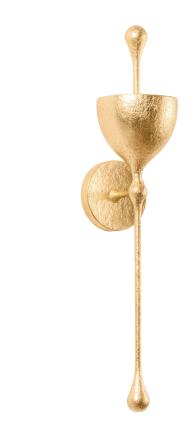

# **ANTALYA**

368-01-VGL

Drawing inspiration from the geometric patterns of Turkish tiles, this LED fixture merges high-concept design with otherworldly beauty. Long biomorphic stems support inverted bowl shades that direct light upwards. Available as a sconce or lantern in two sizes with the choice of a fresh Gesso White or luxurious Vintage Gold Leaf finish.

## VINTAGE GOLD LEAF

Coastal Suitable Finish (EPM): No