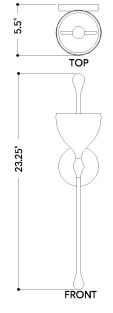

#### **DIMENSIONS**

Height: 23.25"
Width/Diameter: 5"
Canopy/Backplate: 4.25"
Product Weight: 5.5lb
Extension: 5.5"

Canopy/Backplate Shape: Round Sloped Ceiling Compatible: No

Living Finish: No Uplight Only: No