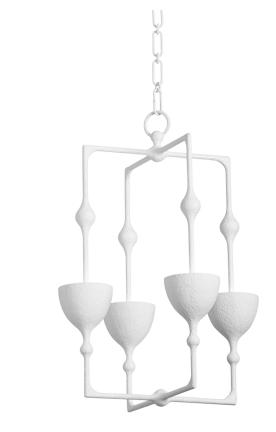

# **ANTALYA**

368-16-GSW

Drawing inspiration from the geometric patterns of Turkish tiles, this LED fixture merges high-concept design with otherworldly beauty. Long biomorphic stems support inverted bowl shades that direct light upwards. Available as a sconce or lantern in two sizes with the choice of a fresh Gesso White or luxurious Vintage Gold Leaf finish.

## **GESSO WHITE**

Coastal Suitable Finish (EPM): No