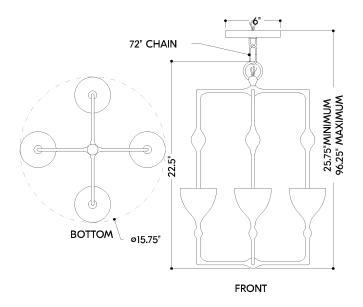

#### **DIMENSIONS**

Height: 22.25"

Width/Diameter: 15.75" Minimum Height: 25.75" Maximum Height: 96.25" Canopy/Backplate: 6" Product Weight: 15.5lb

Canopy/Backplate Shape: Round Sloped Ceiling Compatible: No