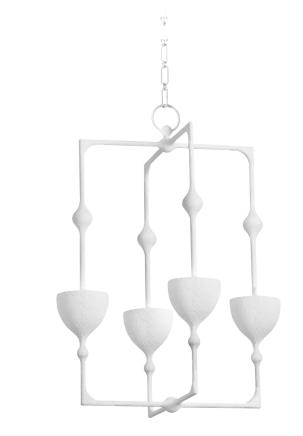

# **ANTALYA**

368-22-GSW

Drawing inspiration from the geometric patterns of Turkish tiles, this LED fixture merges high-concept design with otherworldly beauty. Long biomorphic stems support inverted bowl shades that direct light upwards. Available as a sconce or lantern in two sizes with the choice of a fresh Gesso White or luxurious Vintage Gold Leaf finish.

## **GESSO WHITE**

Coastal Suitable Finish (EPM): No