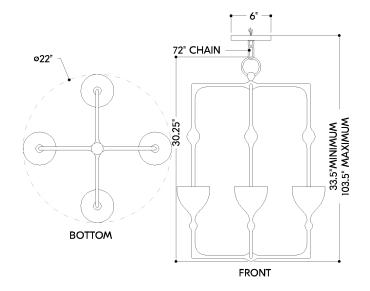

#### **DIMENSIONS**

Height: 30.25"
Width/Diameter: 22"
Minimum Height: 33.5"
Maximum Height: 103.75"
Canopy/Backplate: 6"
Product Weight: 20.5lb

Canopy/Backplate Shape: Round Sloped Ceiling Compatible: No