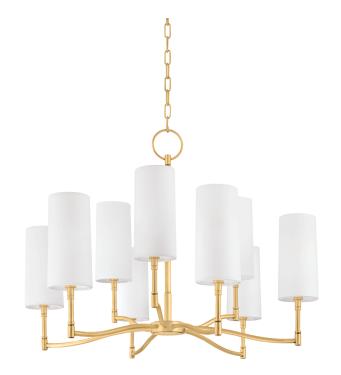

### DIMENSIONS

Height: 22.5" Width/Diameter: 30" Minimum Height: 23.5" Maximum Height: 82.5" Canopy/Backplate: 4.75" Product Weight: 11lb Canopy/Backplate Shape: Round Sloped Ceiling Compatible: No Living Finish: No Uplight Only: No

#### Shade

Shade 1: Faux Silk Shade 1 Top Width: 3.75" Shade 1 Bottom L/W: 0" / 4" Shade 1 Height: 8" Replacement Glass Item #(s): SHD-000361

#### Bulb 1

Bulb Included: No Socket: E12 Candelabra Base Bulb Type: B11 Max Wattage: 60 Bulb Quantity: 9 Bulb Included: No Gem Box Required (2"x3"): No Dark Sky: No