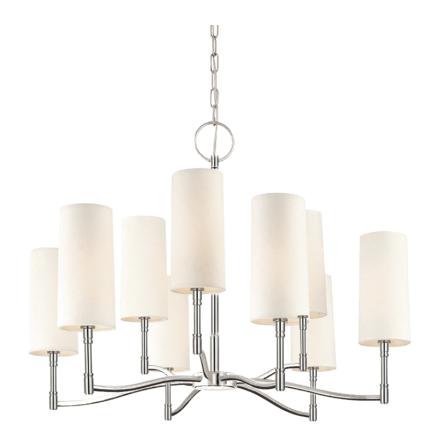

# **DILLON**

369-PN

#### POLISHED NICKEL

Coastal Suitable Finish (EPM): No

## **DIMENSIONS**

Height: 22.5"
Width/Diameter: 30"
Minimum Height: 23.5"
Maximum Height: 82.5"
Canopy/Backplate: 4.75"
Product Weight: 11lb

Canopy/Backplate Shape: Round Sloped Ceiling Compatible: No

Living Finish: No Uplight Only: No

#### Shade

Shade 1: Linen

Shade 1 Top Width: 3.75" Shade 1 Bottom L/W: 0" / 4"

Shade 1 Height: 8"

Replacement Glass Item #(s): SHD-000361

## **ELECTRICAL**

Bulb 1

Bulb Included: No

Socket: E12 Candelabra Base

Max Wattage: 60 Bulb Quantity: 9 Bulb Included: No

Gem Box Required (2"x3"): No

Dark Sky: No