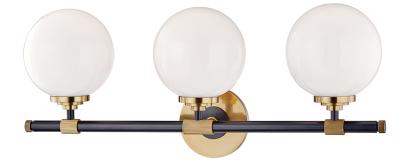

# BOWERY 3703-AOB

## FINISHES

AGED BRASS/OLD BRONZE Coastal Suitable Finish (EPM): No

### DIMENSIONS

Height: 10" Width/Diameter: 23.75" Canopy/Backplate: 4.75" Product Weight: 6.16lb Extension: 7" Top to Center: 7.75" Canopy/Backplate Shape: Round Sloped Ceiling Compatible: No Living Finish: No Uplight Only: No

#### Shade

Shade 1: Glass Shade 1 Bottom L/W: 0" / 6" Shade 1 Height: 5.875" Replacement Glass Item #(s): GLS-003701