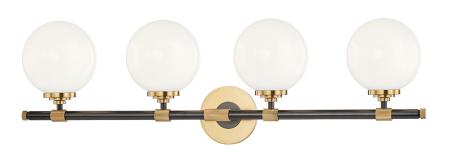

# **BOWERY**

3704-AOB

## **FINISHES**

#### AGED BRASS/OLD BRONZE

Coastal Suitable Finish (EPM): No

## **DIMENSIONS**

Height: 10"

Width/Diameter: 32.75" Canopy/Backplate: 4.75" Product Weight: 6.6lb Extension: 7"

Top to Center: 7.75"

Canopy/Backplate Shape: Round Sloped Ceiling Compatible: No

Living Finish: No Uplight Only: No

#### Shade

Shade 1: Glass

Shade 1 Bottom L/W: 0" / 6" Shade 1 Height: 5.875"

Replacement Glass Item #(s): GLS-003701