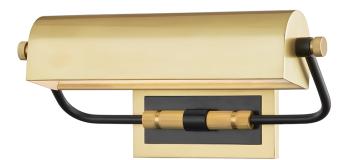

# **BOWERY**

3714-AOB

#### AGED BRASS/OLD BRONZE

Coastal Suitable Finish (EPM): No

# **DIMENSIONS**

Height: 5.5"

Width/Diameter: 13.25" Product Weight: 4lb Extension: 5.75" Top to Center: 4"

Canopy/Backplate Shape: Rectangle Sloped Ceiling Compatible: No

Living Finish: No Uplight Only: Yes