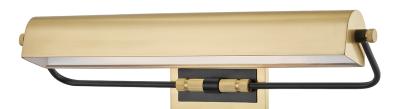

# **BOWERY**

3723-AOB

#### AGED BRASS/OLD BRONZE

Coastal Suitable Finish (EPM): No

#### **DIMENSIONS**

Height: 5.5"

Width/Diameter: 23.25" Product Weight: 6lb Extension: 5.75" Top to Center: 4"

Canopy/Backplate Shape: Rectangle Sloped Ceiling Compatible: No

Living Finish: No Uplight Only: Yes