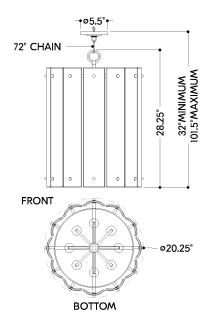

#### **DIMENSIONS**

Height: 28.25"

Width/Diameter: 20.25"
Minimum Height: 32"
Maximum Height: 101.5"
Canopy/Backplate: 6.5"
Product Weight: 15.84lb

Canopy/Backplate Shape: Round Sloped Ceiling Compatible: No