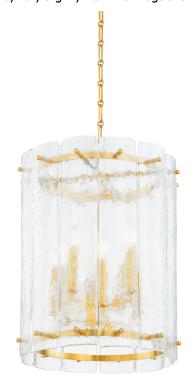

## 375-20-VPB

With hand-blown Piastra glass, this statement pendant reimagines a traditional lantern as an aquatic vision. Resembling water, the rippled glass silhouette diffuses and reflects the light coming from within. Vintage Brass pins and chains suspend the fixture, bringing a sense of the old world to the contemporary materiality. Available in three sizes as a lantern or as a flush mount.

\*Due to the one-of-a-kind nature of the medium, exact colors and patterns may vary slightly from the image shown.