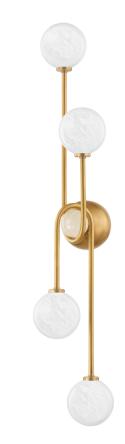

# **ASTRO**

378-04-VB

Influenced by Art Deco design, this Vintage Brass sconce brings a sense of artistry with straight lines, gentle curves, and unexpected twists. Four cloud glass globes extend from slender arms that wrap around a central knob. Etched inside, the orbs illuminate a large area with their milky glow.