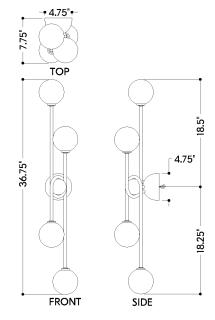

#### **DIMENSIONS**

Height: 36.75" Width/Diameter: 6.75" Canopy/Backplate: 4.75" Product Weight: 6.53lb

Extension: 7.75"

Canopy/Backplate Shape: Round Sloped Ceiling Compatible: No

Living Finish: Yes Uplight Only: No