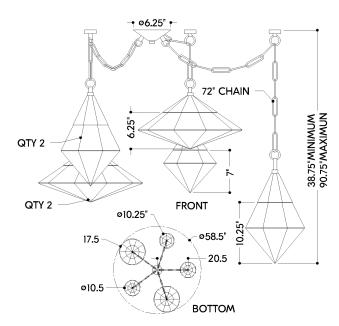

#### **DIMENSIONS**

Height: 38.75"
Width/Diameter: 58.5"
Minimum Height: 38.75"
Maximum Height: 72.75"
Canopy/Backplate: 6.25"
Hanging Type: 72" Chain
Product Weight: 41.8lb
Sloped Ceiling Compatible: No

### Shade

Shade 1: Seeded Glass Shade 1 Finish: Champagne Shade 1 Top Width: 10.25" Shade 1 Height: 7.5" Shade 2: Seeded Glass Shade 2 Finish: Champagne Shade 2 Top Width: 10.5" Shade 2 Height: 10.5"