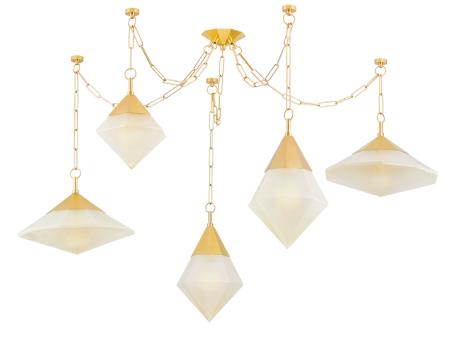

# **ANGELIQUE**

383-59-VPB

Inspired by the timeless allure of diamonds, Angelique features a cluster of geometric pendant lights with sparkling seeded glass facets. Suspended from a Vintage Brass chandelier, each pendant glows on a different level to create a luxe visual display overhead. The distinctive hand-blown glass bubbles resemble raindrops when the fixture is lit. Available in two sizes, Angelique brings an element of mysticism to interior design.

### Shade

Shade 1: Seeded Glass Shade 1 Finish: Champagne Shade 1 Top Width: 10.25" Shade 1 Height: 7.5" Shade 2: Seeded Glass Shade 2 Finish: Champagne Shade 2 Top Width: 10.5" Shade 2 Height: 10.5"