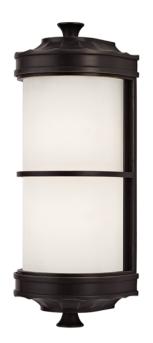

### 3831-OB

Faceted with gothic flair, Albany draws details from the lancet arches and ribbed vaults of Europe's grand cathedrals. Fine hand-worked finishes and quality glassware bring this historically inspired piece into the present tense.

### Shade

Shade 1: Glass

Shade 1 Top Length: 4" Shade 1 Top Width: 3.25" Shade 1 Bottom L/W: 4" / 3.25"

Shade 1 Height: 8.5"

Replacement Glass Item #(s): GLS-000491-F