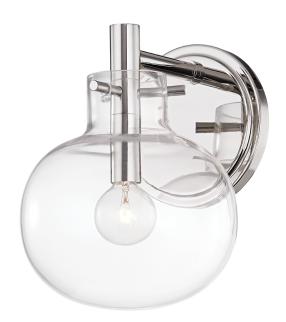

# **HEMPSTEAD**

3900-PN

The glass globe goes glam. A trio of metal rods suspended at different heights within beautifully clear glass globes create visual interest and highlight Hempstead's exquisite metalwork. The pendants are an ideal choice over kitchen islands, tables (dining, coffee, console or end) or even a freestanding tub. Place the sconce near the vanity or flanking a fireplace.

## **POLISHED NICKEL**

Coastal Suitable Finish (EPM): No

#### **DIMENSIONS**

Height: 9.25"
Width/Diameter: 7"
Canopy/Backplate: 5.5"
Product Weight: 3.96lb
Extension: 8.25"
Top to Center: 2.75"

Canopy/Backplate Shape: Round Sloped Ceiling Compatible: No

Living Finish: No Uplight Only: Yes

### Shade

Shade 1: Glass

Shade 1 Top Width: 7" Shade 1 Bottom L/W: 0" / 7" Shade 1 Height: 7.5"

Replacement Glass Item #(s): GLS-003900