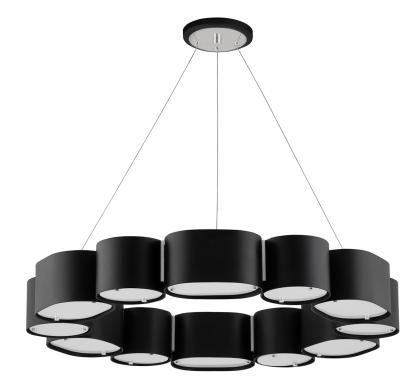

# **OPAL**

#### 393-30-SBK/SS

With its clean shapes and smooth lines, Opal is modern design that works well with many decors. A series of circular and oval shades combine to form simple, eye-catching silhouettes. The clear glass is painted white on the inside giving off a soft, diffused light. Choose from shades of soft black with brushed stainless steel accents or soft white shades with vintage brass metalwork.

#### **FINISHES**

Soft Black with Stainless Steel Coastal Suitable Finish (EPM): No

#### **DIMENSIONS**

Height: 4"

Width/Diameter: 30"
Minimum Height: 16.75"
Maximum Height: 114.25"
Canopy/Backplate: 6"

Hanging Type: 144" Aircraft Cable

Product Weight: 17lb

Canopy/Backplate Shape: Round Sloped Ceiling Compatible: No