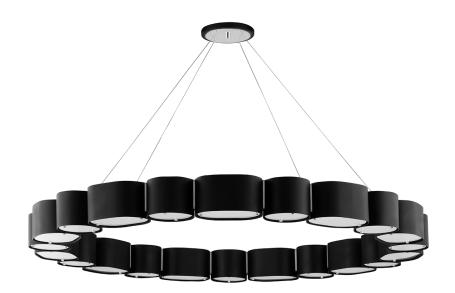

# **OPAL**

## 393-50-SBK/SS

With its clean shapes and smooth lines, Opal is modern design that works well with many decors. A series of circular and oval shades combine to form simple, eye-catching silhouettes. The clear glass is painted white on the inside giving off a soft, diffused light. Choose from shades of soft black with brushed stainless steel accents or soft white shades with vintage brass metalwork.

## SOFT BLACK w/ STAINLESS STEEL

Coastal Suitable Finish (EPM): No

#### **DIMENSIONS**

Height: 4"

Width/Diameter: 50" Minimum Height: 28.75" Maximum Height: 112.25" Canopy/Backplate: 7"

Hanging Type: 144" Aircraft Cable

Product Weight: 19lb

Canopy/Backplate Shape: Round Sloped Ceiling Compatible: No