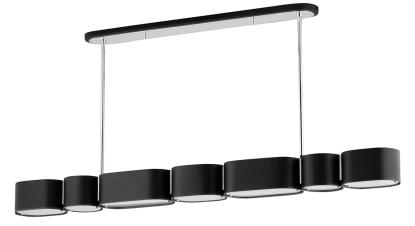

With its clean shapes and smooth lines, Opal is modern design that works well with many decors. A series of circular and oval shades combine to form simple, eye-catching silhouettes. The clear glass is painted white on the inside giving off a soft, diffused light. Choose from shades of soft black with brushed stainless steel accents or soft white shades with vintage brass metalwork.

## DIMENSIONS

Height: 8.5" Width/Diameter: 5.25" Length: 54" Minimum Height: 11.5" Maximum Height: 53.5" Hanging Type: 1-6" / 2-12" / 1-18" Stems Product Weight: 21lb Canopy/Backplate Shape: Oval Sloped Ceiling Compatible: No Living Finish: No Uplight Only: No

## Shade

Shade 1: Glass Shade 1 Top Width: 4.75"

#### Bulb 1

Bulb Included: No Socket: E12 Candelabra Base Bulb Type: G16.5 Max Wattage: 60 Bulb Quantity: 7 Bulb Included: No Gem Box Required (2"x3"): No Dark Sky: No