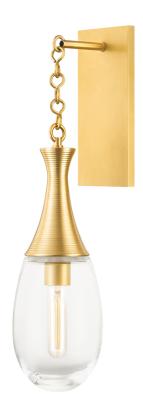

# SOUTHOLD

3931-AGB

#### AGED BRASS

Coastal Suitable Finish (EPM): No

# **DIMENSIONS**

Height: 22"

Width/Diameter: 5.5" Product Weight: 4.4lb

Extension: 7"
Top to Center: 10"

Canopy/Backplate Shape: Rectangle Sloped Ceiling Compatible: No

Living Finish: No Uplight Only: Yes

#### Shade

Shade 1: Glass

Shade 1 Top Width: 5.5" Shade 1 Height: 8.75"

Replacement Glass Item #(s): GLS-003931