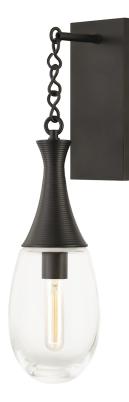

# SOUTHOLD 3931-BBR

## FINISHES

BLACK BRONZE Coastal Suitable Finish (EPM): No

## DIMENSIONS

Height: 22" Width/Diameter: 5.5" Product Weight: 4.4lb Extension: 7" Top to Center: 10" Canopy/Backplate Shape: Rectangle Sloped Ceiling Compatible: No Living Finish: No Uplight Only: Yes

### Shade

Shade 1: Glass Shade 1 Top Width: 5.5" Shade 1 Height: 8.75" Replacement Glass Item #(s): GLS-003931