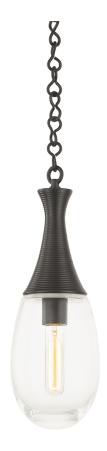

# SOUTHOLD 3936-BBR

FINISHES

FINISHES

BLACK BRONZE Coastal Suitable Finish (EPM): No

## DIMENSIONS

Height: 16" Width/Diameter: 5.5" Minimum Height: 20.5" Maximum Height: 74.5" Canopy/Backplate: 4.75" Product Weight: 4.4lb Canopy/Backplate Shape: Round Sloped Ceiling Compatible: No Living Finish: No Uplight Only: No

#### Shade

Shade 1: Glass Shade 1 Top Width: 5.5" Shade 1 Height: 8.75" Replacement Glass Item #(s): GLS-003931