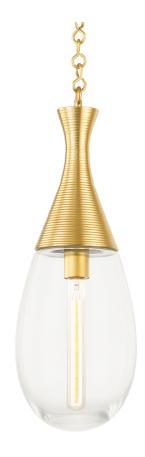

# SOUTHOLD 3938-AGB

# FINISHES

AGED BRASS Coastal Suitable Finish (EPM): No

## DIMENSIONS

Height: 21.25" Width/Diameter: 7.5" Minimum Height: 25.75" Maximum Height: 79.75" Canopy/Backplate: 4.75" Product Weight: 6.6lb Canopy/Backplate Shape: Round Sloped Ceiling Compatible: No Living Finish: No Uplight Only: No

#### Shade

Shade 1: Glass Shade 1 Top Width: 7.5" Shade 1 Height: 11.75" Replacement Glass Item #(s): GLS-003938

#### ELECTRICAL

Bulb 1 Bulb Included: No Socket: E26 Medium Base Bulb Type: T10-8.5 Max Wattage: 75 Bulb Quantity: 1 Bulb Included: No

Gem Box Required (2"x3"): No