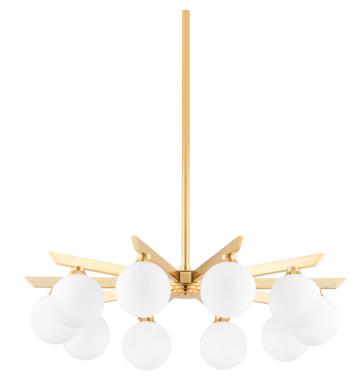

# **ASTRA**

402-10-VB

Astra is close to the ceiling and far from ordinary. Opal shiny glass globes suspend from arms of vintage brass. The arms extend evenly from a central focal point casting beautiful light in every direction. With its air of vintage Hollywood glam, this stylish semi flush and chandelier takes centerstage in any space.

## VINTAGE BRASS

Coastal Suitable Finish (EPM): No

#### **DIMENSIONS**

Height: 7.5"
Width/Diameter: 30"
Minimum Height: 14.5"
Maximum Height: 56.5"
Canopy/Backplate: 6"
Product Weight: 16.7lb

Canopy/Backplate Shape: Round Sloped Ceiling Compatible: No

Living Finish: No Uplight Only: No

#### Shade

Shade 1: Glass

Shade 1 Top Width: 8.5" Shade 1 Bottom L/W: 0" / 8.5"