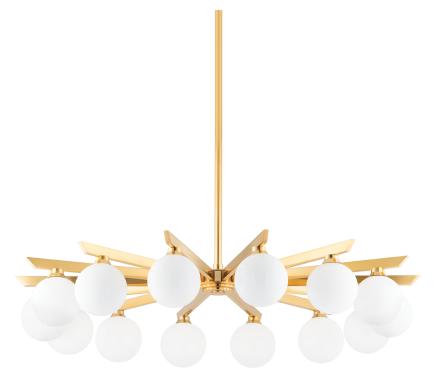

# **ASTRA**

402-14-VB

Astra is close to the ceiling and far from ordinary. Opal shiny glass globes suspend from arms of vintage brass. The arms extend evenly from a central focal point casting beautiful light in every direction. With its air of vintage Hollywood glam, this stylish semi flush and chandelier takes centerstage in any space.

## **VINTAGE BRASS**

Coastal Suitable Finish (EPM): No

#### **DIMENSIONS**

Height: 7.5"
Width/Diameter: 40"
Minimum Height: 14.5"
Maximum Height: 56.5"
Canopy/Backplate: 6"
Product Weight: 29.7lb

Canopy/Backplate Shape: Round Sloped Ceiling Compatible: No

Living Finish: No Uplight Only: No

#### Shade

Shade 1: Glass

Shade 1 Top Width: 8.5" Shade 1 Bottom L/W: 0" / 8.5"