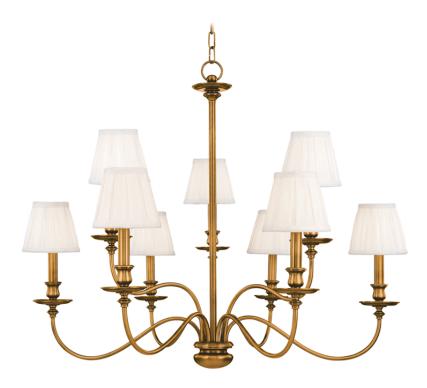

# **MENLO PARK**

4039-AGB

# FINISHES

AGED BRASS Coastal Suitable Finish (EPM): No

## DIMENSIONS

Height: 27" Width/Diameter: 33.5" Minimum Height: 30" Maximum Height: 101" Canopy/Backplate: 4.5" Product Weight: 15lb Canopy/Backplate Shape: Round Sloped Ceiling Compatible: No Living Finish: No Uplight Only: No

#### Shade

Shade 1: Faux Silk Shade 1 Top Width: 3" Shade 1 Bottom L/W: 0" / 5" Shade 1 Height: 4.5" Replacement Glass Item #(s): SHD-004021

#### Bulb 1

Bulb Included: No Socket: E12 Candelabra Base Bulb Type: B11 Max Wattage: 60 Bulb Quantity: 9 Bulb Included: No Gem Box Required (2"x3"): No Dark Sky: No