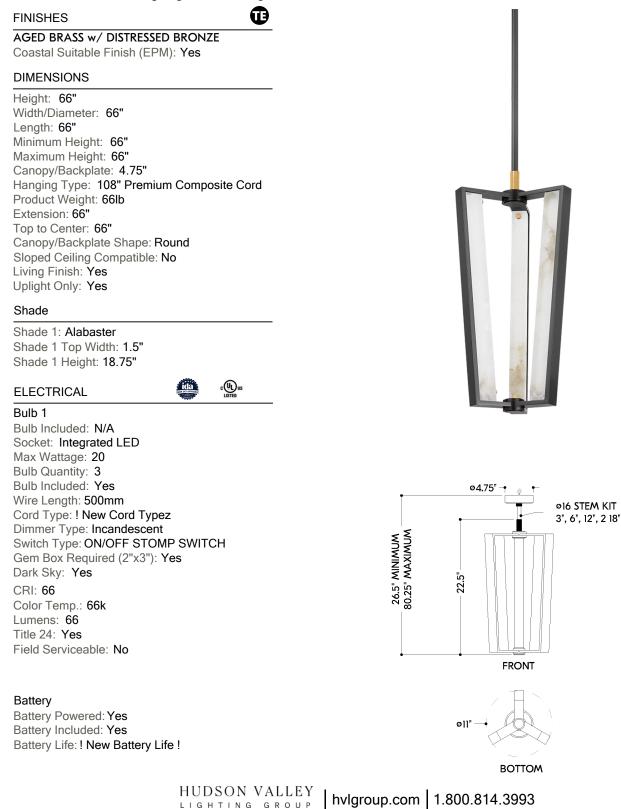

## EDGEMERE

4053-AGB/DB

A modern 'air lantern' design with a bold architectural silhouette. In lieu of a central light source, LED strips are integrated into the cage or Edgemere itself. A rectangular panel of alabaster is attached to each arm, creating a geometric array of light within the piece. The sleek mixed materiality feels grand and traditional with a futuristic edge. Available in a 3 or 4-light pendant in Aged Brass or Aged Brass and Distressed Bronze or a single light sconce in Aged Brass or Distressed Bronze.