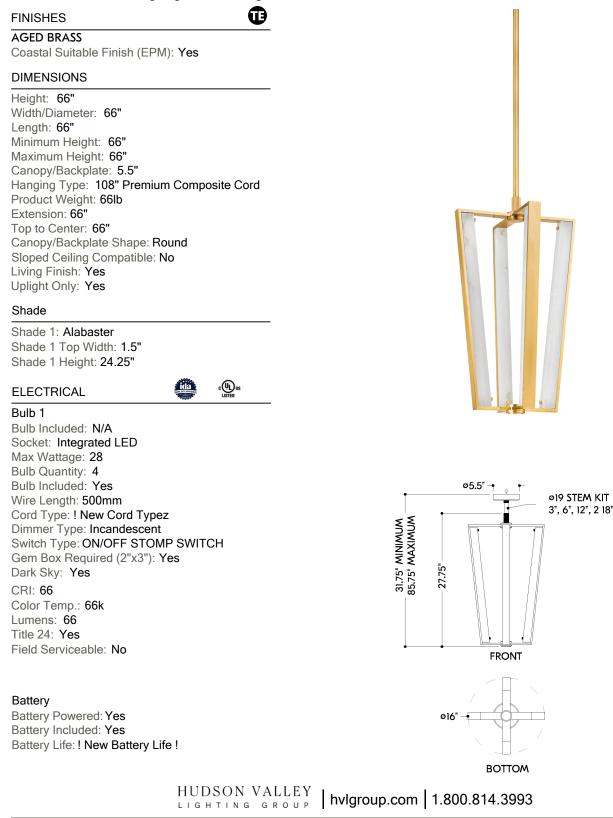

## EDGEMERE

4054-AGB

A modern 'air lantern' design with a bold architectural silhouette. In lieu of a central light source, LED strips are integrated into the cage or Edgemere itself. A rectangular panel of alabaster is attached to each arm, creating a geometric array of light within the piece. The sleek mixed materiality feels grand and traditional with a futuristic edge. Available in a 3 or 4-light pendant in Aged Brass or Aged Brass and Distressed Bronze or a single light sconce in Aged Brass or Distressed Bronze.