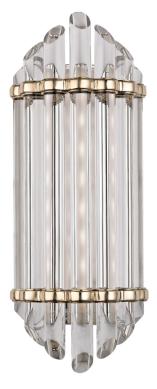

# ALBION 408-AGB

# FINISHES

AGED BRASS Coastal Suitable Finish (EPM): No

### DIMENSIONS

Height: 16.5" Width/Diameter: 6.5" Product Weight: 9lb Extension: 4.25" Top to Center: 8.25" Canopy/Backplate Shape: Rectangle Sloped Ceiling Compatible: No Living Finish: No Uplight Only: Yes

#### Shade

Shade 1: Glass Shade 1 Finish: Clear Shade 2: Glass Replacement Glass Item #(s): GLS-000408-R1

c (U) us